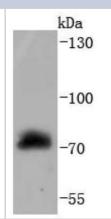

### **Images**

Western Blot: Raf-1 Antibody (JJ086-06) [NBP2-67847] - Analysis of Raf1 on HepG2 cells lysates using anti-Raf1 antibody at 1/1,000 dilution.

Immunocytochemistry/Immunofluorescence: Raf-1 Antibody (JJ086-06) [NBP2-67847] - ICC staining Raf-1 in MCF-7 cells (green). The nuclear counter stain is DAPI (blue). Cells were fixed in paraformaldehyde, permeabilized with 0.25% Triton X100/PBS.