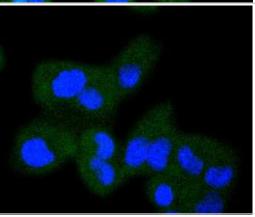

Immunocytochemistry/Immunofluorescence: Raf-1 Antibody (JJ086-06) [NBP2-67847] - ICC staining Raf-1 in Hela cells (green). The nuclear counter stain is DAPI (blue). Cells were fixed in paraformaldehyde, permeabilized with 0.25% Triton X100/PBS.