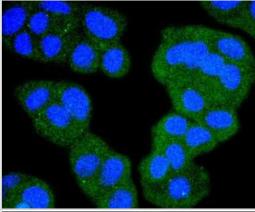

### **Images**

Western Blot: Raf-1 Antibody (JJ086-06) [NBP2-67847] - Analysis of Raf1 on HepG2 cells lysates using anti-Raf1 antibody at 1/1,000 dilution.

Immunocytochemistry/Immunofluorescence: Raf-1 Antibody (JJ086-06) [NBP2-67847] - ICC staining Raf-1 in MCF-7 cells (green). The nuclear counter stain is DAPI (blue). Cells were fixed in paraformaldehyde, permeabilized with 0.25% Triton X100/PBS.