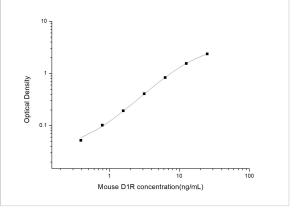

ELISA: Mouse Dopamine D1R/DRD1 ELISA Kit (Colorimetric) [NBP2-67262] - Standard Curve Reference