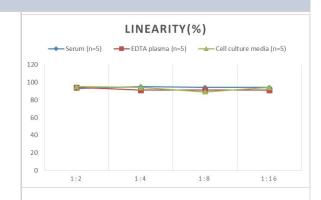

## **Images**

ELISA: Mouse Dopamine D1R/DRD1 ELISA Kit (Colorimetric) [NBP2-67262] - Samples were spiked with high concentrations of Mouse Dopamine D1R/DRD1 and diluted with Reference Standard & Sample Diluent to produce samples with values within the range of the assay.