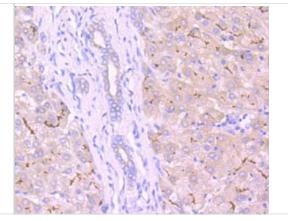

Immunohistochemistry-Paraffin: MRP2 Antibody (JA32-01) [NBP2-66958] - Analysis of paraffin-embedded human kidney tissue using anti-MRP2 antibody. Counter stained with hematoxylin.

www.novusbio.com

Immunohistochemistry-Paraffin: MRP2 Antibody (JA32-01) [NBP2-66958] - Analysis of paraffin-embedded human liver tissue using anti-MRP2 antibody. Counter stained with hematoxylin.