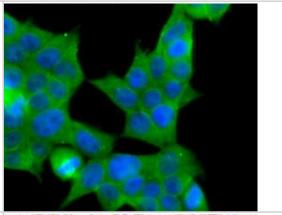

permeabilised with 0.25% Triton X100/PBS.

Immunocytochemistry/Immunofluorescence: MRP2 Antibody (JA32-01) [NBP2-66958] - Staining MRP2 in 293T cells (green). The nuclear counter stain is DAPI (blue). Cells were fixed in paraformaldehyde,