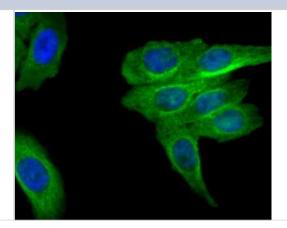

#### Images

Immunocytochemistry/Immunofluorescence: MRP2 Antibody (JA32-01) [NBP2-66958] - Staining MRP2 in HepG2 cells (green). The nuclear counter stain is DAPI (blue). Cells were fixed in paraformaldehyde, permeabilised with 0.25% Triton X100/PBS.