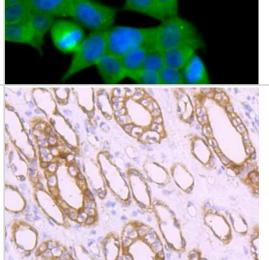

Immunohistochemistry-Paraffin: MRP2 Antibody (JA32-01) [NBP2-66958] - Analysis of paraffin-embedded human kidney tissue using anti-MRP2 antibody. Counter stained with hematoxylin.

www.novusbio.com

Immunohistochemistry-Paraffin: MRP2 Antibody (JA32-01) [NBP2-66958] - Analysis of paraffin-embedded human liver tissue using anti-MRP2 antibody. Counter stained with hematoxylin.