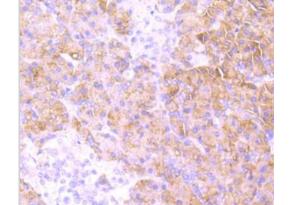

Immunohistochemistry-Paraffin: MRP2 Antibody (JA32-01) [NBP2-66958] - Analysis of paraffin-embedded human pancreas tissue using anti-MRP2 antibody. Counter stained with hematoxylin.

MRP2=Alexa Flour 488

Immunohistochemistry-Paraffin: MRP2 Antibody (JA32-01) [NBP2-66958] - Analysis of paraffin-embedded human kidney tissue using anti-MRP2 antibody. Counter stained with hematoxylin.

www.novusbio.com

Immunohistochemistry-Paraffin: MRP2 Antibody (JA32-01) [NBP2-66958] - Analysis of paraffin-embedded human liver tissue using anti-MRP2 antibody. Counter stained with hematoxylin.