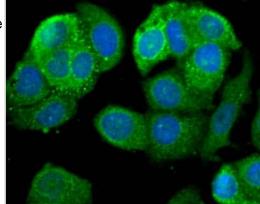

Immunohistochemistry-Paraffin: Leptin R Antibody (JA73-01) [NBP2-

Receptor antibody. Counter stained with hematoxylin.

Page 2 of 4 v.20.1 Updated 10/23/2024

Flow Cytometry: Leptin R Antibody (JA73-01) [NBP2-66931] - Analysis of Count K562 cells with Leptin Receptor antibody at 1/100 dilution (red) compared with an unlabelled control (cells without incubation with primary antibody; black). Leptin Receptor-Alexa Flour 488 Western Blot: Leptin R Antibody (JA73-01) [NBP2-66931] - Western blot 2 kDa analysis of Leptin R on different lysates. Proteins were transferred to a -250PVDF membrane and blocked with 5% BSA in PBS for 1 hour at room temperature. The primary antibody (1/500) was used in 5% BSA at room temperature for 2 hours. Goat Anti-Rabbit IgG - HRP Secondary Antibody (HA1001) at 1:5,000 dilution was used for 1 hour at room -150temperature. Positive control: Lane 1: mouse lung tissue lysate Lane 2: mouse liver tissue lysate -100 75