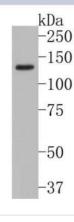

Immunohistochemistry-Paraffin: Leptin R Antibody (JA73-01) [NBP2-

Receptor antibody. Counter stained with hematoxylin.

Page 2 of 4 v.20.1 Updated 10/23/2024

Flow Cytometry: Leptin R Antibody (JA73-01) [NBP2-66931] - Analysis of Count K562 cells with Leptin Receptor antibody at 1/100 dilution (red) compared with an unlabelled control (cells without incubation with primary antibody; black). Leptin Receptor-Alexa Flour 488 Western Blot: Leptin R Antibody (JA73-01) [NBP2-66931] - Western blot 2 kDa analysis of Leptin R on different lysates. Proteins were transferred to a -250PVDF membrane and blocked with 5% BSA in PBS for 1 hour at room temperature. The primary antibody (1/500) was used in 5% BSA at room temperature for 2 hours. Goat Anti-Rabbit IgG - HRP Secondary Antibody (HA1001) at 1:5,000 dilution was used for 1 hour at room -150temperature. Positive control: Lane 1: mouse lung tissue lysate Lane 2: mouse liver tissue lysate -100 75