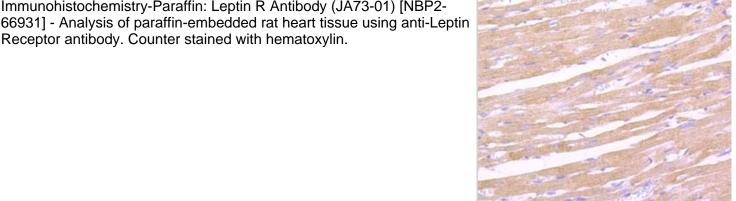

Immunohistochemistry-Paraffin: Leptin R Antibody (JA73-01) [NBP2-

Receptor antibody. Counter stained with hematoxylin.

Page 2 of 4 v.20.1 Updated 10/23/2024

Flow Cytometry: Leptin R Antibody (JA73-01) [NBP2-66931] - Analysis of Count K562 cells with Leptin Receptor antibody at 1/100 dilution (red) compared with an unlabelled control (cells without incubation with primary antibody; black). Leptin Receptor-Alexa Flour 488 Western Blot: Leptin R Antibody (JA73-01) [NBP2-66931] - Western blot 2 kDa analysis of Leptin R on different lysates. Proteins were transferred to a -250PVDF membrane and blocked with 5% BSA in PBS for 1 hour at room temperature. The primary antibody (1/500) was used in 5% BSA at room temperature for 2 hours. Goat Anti-Rabbit IgG - HRP Secondary Antibody (HA1001) at 1:5,000 dilution was used for 1 hour at room -150temperature. Positive control: Lane 1: mouse lung tissue lysate Lane 2: mouse liver tissue lysate -100 75