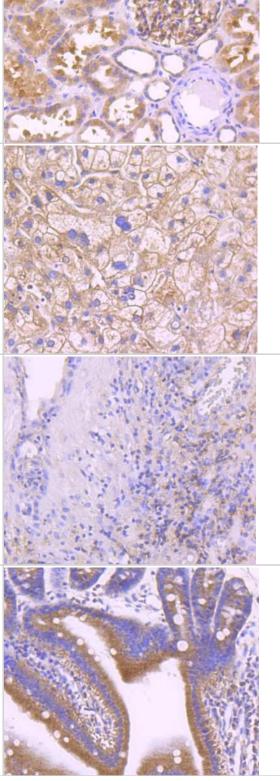

www.novusbio.com

Immunohistochemistry-Paraffin: Leptin R Antibody (JA73-01) [NBP2-66931] - Analysis of paraffin-embedded human kidney tissue using anti-Leptin Receptor antibody. Counter stained with hematoxylin.

Immunohistochemistry-Paraffin: Leptin R Antibody (JA73-01) [NBP2-66931] - Analysis of paraffin-embedded human liver cancer tissue using anti-Leptin Receptor antibody. Counter stained with hematoxylin.

Immunohistochemistry-Paraffin: Leptin R Antibody (JA73-01) [NBP2-66931] - Analysis of paraffin-embedded human prostate tissue using anti-Leptin Receptor antibody. Counter stained with hematoxylin.

Immunohistochemistry-Paraffin: Leptin R Antibody (JA73-01) [NBP2-66931] - Analysis of paraffin-embedded mouse small intestine tissue using anti-Leptin Receptor antibody. Counter stained with hematoxylin.