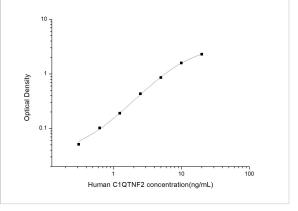

ELISA: Human CTRP2 ELISA Kit (Colorimetric) [NBP2-66752] - Standard Curve Reference