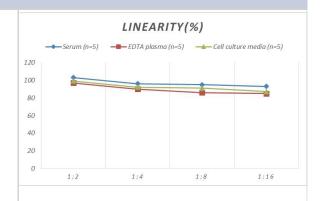

# **Images**

ELISA: Human CTRP2 ELISA Kit (Colorimetric) [NBP2-66752] - Samples were spiked with high concentrations of Human CTRP2 and diluted with Reference Standard & Sample Diluent to produce samples with values within the range of the assay.