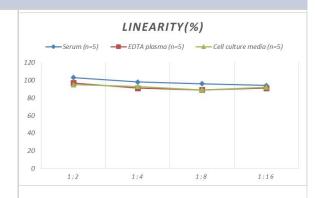

# **Images**

ELISA: Human BACE-2 ELISA Kit (Colorimetric) [NBP2-66745] - Samples were spiked with high concentrations of Human BACE-2 and diluted with Reference Standard & Sample Diluent to produce samples with values within the range of the assay.