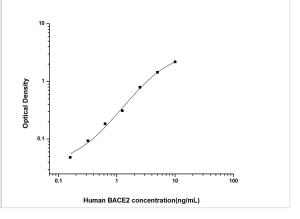

ELISA: Human BACE-2 ELISA Kit (Colorimetric) [NBP2-66745] - Standard Curve Reference