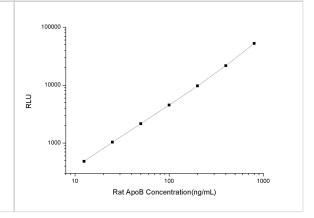

ELISA: Rat Apolipoprotein B/ApoB ELISA Kit (Chemiluminescence) [NBP2-66736] - Standard Curve Reference