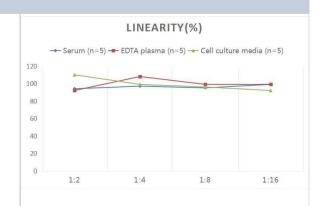

## **Images**

ELISA: Rat Apolipoprotein B/ApoB ELISA Kit (Chemiluminescence) [NBP2-66736] - Samples were spiked with high concentrations of Rat Apolipoprotein B/ApoB and diluted with Reference Standard & Sample Diluent to produce samples with values within the range of the assay.