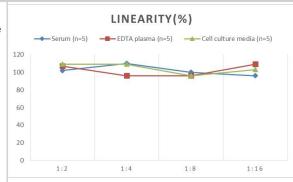

## **Images**

ELISA: Mouse Apolipoprotein B/ApoB ELISA Kit (Chemiluminescence) [NBP2-66735] - Samples were spiked with high concentrations of Mouse Apolipoprotein B/ApoB and diluted with Reference Standard & Sample Diluent to produce samples with values within the range of the assay.