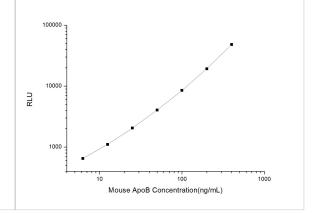

ELISA: Mouse Apolipoprotein B/ApoB ELISA Kit (Chemiluminescence) [NBP2-66735] - Standard Curve Reference