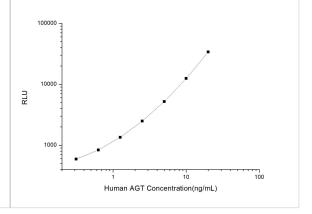

ELISA: Human Serpin A8/Angiotensinogen ELISA Kit (Chemiluminescence) [NBP2-66666] - Standard Curve Reference