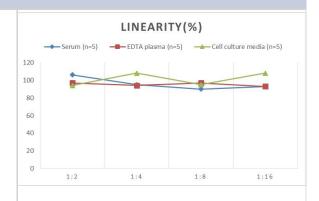

## **Images**

ELISA: Human Serpin A8/Angiotensinogen ELISA Kit (Chemiluminescence) [NBP2-66666] - Samples were spiked with high concentrations of Human Serpin A8/Angiotensinogen and diluted with Reference Standard & Sample Diluent to produce samples with values within the range of the assay.