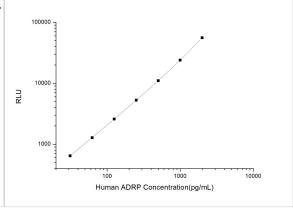

ELISA: Human Perilipin-2/ADFP ELISA Kit (Chemiluminescence) [NBP2-66653] - Standard Curve Reference