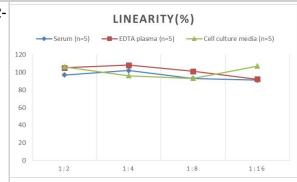

## **Images**

ELISA: Human Perilipin-2/ADFP ELISA Kit (Chemiluminescence) [NBP2-66653] - Samples were spiked with high concentrations of Human Perilipin-2/ADFP and diluted with Reference Standard & Sample Diluent to produce samples with values within the range of the assay.