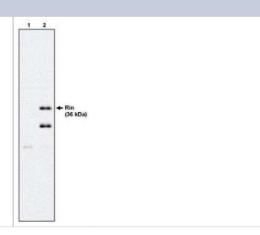

### **Images**

**Gene Symbol** 

**Immunogen** 

Specificity/Sensitivity

**Species** 

Western Blot: RIN1 Antibody (27G2) [NBP2-66642] - Western blot analysis using Rin antibody (Cat. No. NBP2-66642) on 293 cells expressing HA-tagged Rit (1) and HA-tagged Rin (2).