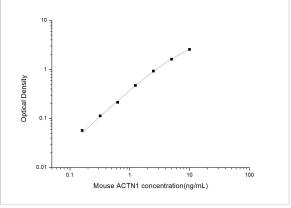

ELISA: Mouse alpha-Actinin 1 ELISA Kit (Colorimetric) [NBP2-66416] - Standard Curve Reference