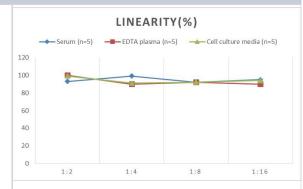

# **Images**

ELISA: Mouse alpha-Actinin 1 ELISA Kit (Colorimetric) [NBP2-66416] - Samples were spiked with high concentrations of Mouse alpha-Actinin 1 and diluted with Reference Standard & Sample Diluent to produce samples with values within the range of the assay.