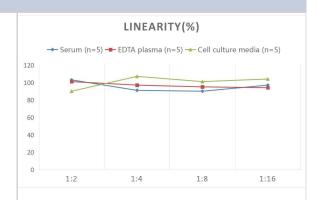

# **Images**

ELISA: Rat ACTH ELISA Kit (Colorimetric) [NBP2-66415] - Samples were spiked with high concentrations of Rat ACTH and diluted with Reference Standard & Sample Diluent to produce samples with values within the range of the assay.