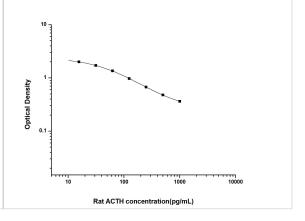

ELISA: Rat ACTH ELISA Kit (Colorimetric) [NBP2-66415] - Standard Curve Reference