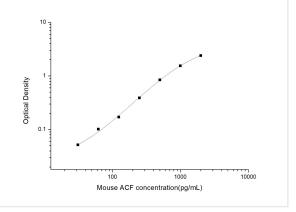

ELISA: Mouse ACF ELISA Kit (Colorimetric) [NBP2-66388] - Standard Curve Reference