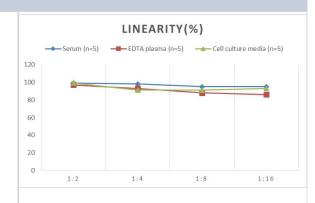

# **Images**

ELISA: Mouse ACF ELISA Kit (Colorimetric) [NBP2-66388] - Samples were spiked with high concentrations of Mouse ACF and diluted with Reference Standard & Sample Diluent to produce samples with values within the range of the assay.