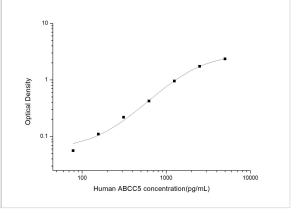

ELISA: Human ABCC5 ELISA Kit (Colorimetric) [NBP2-66377] - Standard Curve Reference