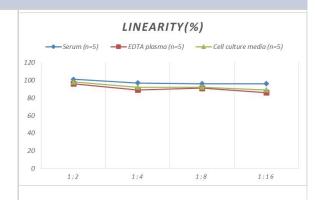

# **Images**

ELISA: Human ABCC5 ELISA Kit (Colorimetric) [NBP2-66377] - Samples were spiked with high concentrations of Human ABCC5 and diluted with Reference Standard & Sample Diluent to produce samples with values within the range of the assay.