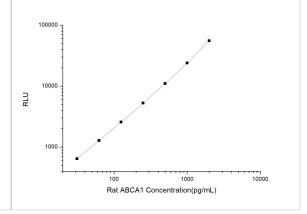

ELISA: Rat ABCA1 ELISA Kit (Chemiluminescence) [NBP2-66375] - Standard Curve Reference