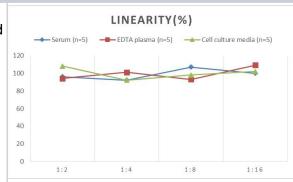

#### **Images**

ELISA: Rat ABCA1 ELISA Kit (Chemiluminescence) [NBP2-66375] - Samples were spiked with high concentrations of Rat ABCA1 and diluted with Reference Standard & Sample Diluent to produce samples with values within the range of the assay.