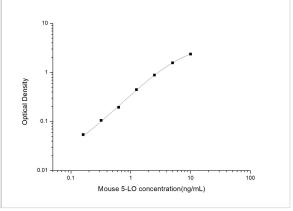

ELISA: Mouse 5-Lipoxygenase ELISA Kit (Colorimetric) [NBP2-66368] - Standard Curve Reference