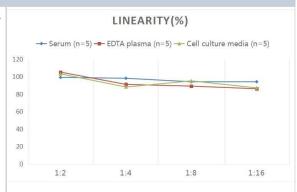

# **Images**

ELISA: Human Neprilysin/CD10 ELISA Kit (Colorimetric) [NBP2-62866] - Samples were spiked with high concentrations of Human Neprilysin/CD10 and diluted with Reference Standard & Sample Diluent to produce samples with values within the range of the assay.