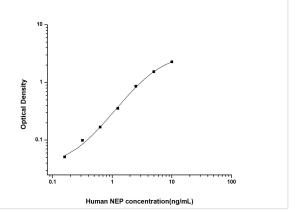

ELISA: Human Neprilysin/CD10 ELISA Kit (Colorimetric) [NBP2-62866] - Standard Curve Reference