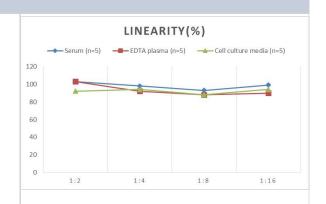

# **Images**

ELISA: Human Cathepsin S ELISA Kit (Colorimetric) [NBP2-62750] - Samples were spiked with high concentrations of Human Cathepsin S and diluted with Reference Standard & Sample Diluent to produce samples with values within the range of the assay.