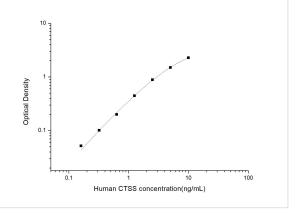

ELISA: Human Cathepsin S ELISA Kit (Colorimetric) [NBP2-62750] - Standard Curve Reference