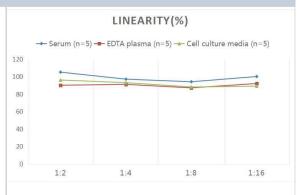

## **Images**

ELISA: Human alpha-Synuclein ELISA Kit (Colorimetric) [NBP2-62748] - Samples were spiked with high concentrations of Human alpha-Synuclein and diluted with Reference Standard & Sample Diluent to produce samples with values within the range of the assay.