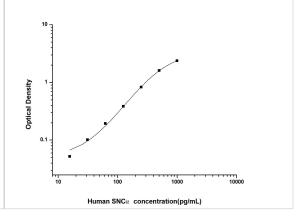

ELISA: Human alpha-Synuclein ELISA Kit (Colorimetric) [NBP2-62748] - Standard Curve Reference