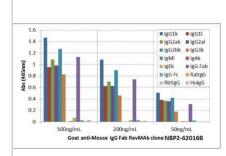

#### **Images**

ELISA: IgG F(ab) Antibody (RMG05) [Biotin] [NBP2-62016B] - ELISA of mouse immunoglobulins shows NBP2-62016B reacts to the Fab region of mouse IgG1, IgG2a, IgG2b, and IgG3; no cross reactivity with IgM, IgA, IgE, human IgG, rat IgG, and rabbit IgG. The plate was coated with different immunoglobulins. NBP2-62016B was used as the primary antibody. An alkaline phosphatase conjugated anti-goat IgG as the secondary antibody.