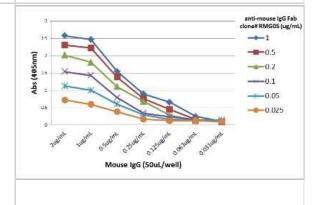

ELISA: IgG F(ab) Antibody (RMG05) [Biotin] [NBP2-62016B] - A titer ELISA of mouse IgG. The plate was coated with different amounts of mouse IgG. A serial dilution of NBP2-62016B was used as the primary antibody. An alkaline phosphatase conjugated anti-goat IgG as the secondary antibody.