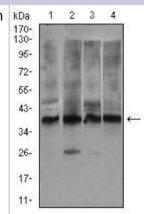

# **Images**

**Application Notes** 

Western Blot: Rex-1/ZFP42 Antibody (5E11E7) [NBP2-37360] - Western blot analysis using ZFP42 mouse mAb against Jurkat (1), HEK293 (2), Raji (3) and PC-3 (4) cell lysate.