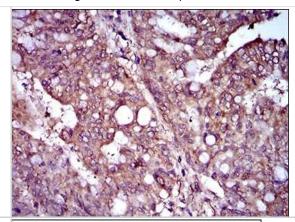

Immunohistochemistry: Rex-1/ZFP42 Antibody (5E11E7) [NBP2-37360] - Immunohistochemical analysis of paraffin-embedded rectum cancer tissues using ZFP42 mouse mAb with DAB staining.

ELISA: Rex-1/ZFP42 Antibody (5E11E7) [NBP2-37360] - Red: Control Antigen (100ng); Purple: Antigen (10ng); Green: Antigen (50ng); Blue: Antigen (100ng);