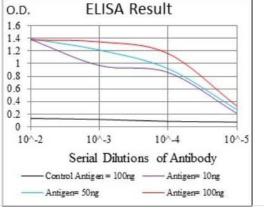

Immunohistochemistry: Rex-1/ZFP42 Antibody (5E11E7) [NBP2-37360] - Immunohistochemical analysis of paraffin-embedded rectum cancer tissues using ZFP42 mouse mAb with DAB staining.

ELISA: Rex-1/ZFP42 Antibody (5E11E7) [NBP2-37360] - Red: Control Antigen (100ng); Purple: Antigen (10ng); Green: Antigen (50ng); Blue: Antigen (100ng);