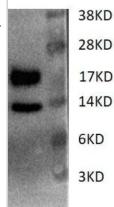

#### **Images**

**Species** 

**Immunogen** 

Western Blot: Cystatin E/M/CST6 Antibody (RM0217-6F49) [Biotin] [NBP2-12252B] - The 293T cell were transfected with mouse pcDNA3.1-CST6-His plasmid. After 48h the culture medium was tested by WB. The upper band is glycosylated protein, the lower band is non-glycosylated protein. WB image submitted by a verified customer review.