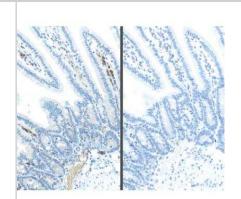

#### **Images**

Immunohistochemistry: M.O.M.(R) (Mouse-On-Mouse) ImmPRESS(R) IgG HRP polymer Immunodetection Kit [MP-2400-NB] - Left, Without M.O.M.(R) (Mouse-On-Mouse) mouse intestine stained with standard anti-mouse IgG polymer system and Vector DAB. Hematoxylin counterstain. Note background IgG staining. Right, With Vector M.O.M. (R) (Mouse-On-Mouse) ImmPRESS(R) IgG HRP polymer Immunodetection ,it, Vector DAB and no primary.