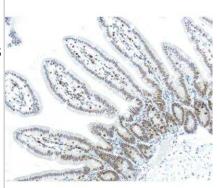

Immunohistochemistry: M.O.M.(R) (Mouse-On-Mouse) ImmPRESS(R) IgG HRP polymer Immunodetection Kit [MP-2400-NB] - With M.O.M.(R) (Mouse-On-Mouse) and primary antibody: mouse intestine stained with Ki67 mouse antibody, Vector M.O.M.(R) (Mouse-On-Mouse) ImmPRESS (R) IgG HRP polymer Immunodetection kit and Vector DAB Substrate. Hematoxylin counterstain.