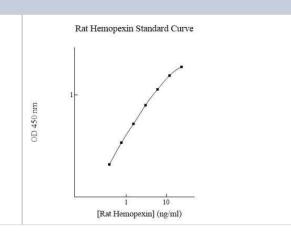

### **Images**

ELISA: Rat Hemopexin ELISA Kit (Colorimetric) [NBP2-60640] -Standard curve.