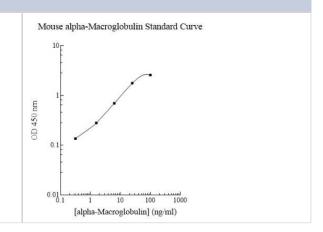

### **Images**

ELISA: Mouse alpha 2-Macroglobulin ELISA Kit (Colorimetric) [NBP2-60631] - Representative standard curve.