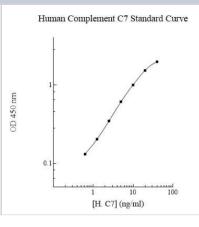

#### NBP2-60621

Human Complement C7 ELISA Kit (Colorimetric)

| Product Information          |                                                                                                                |
|------------------------------|----------------------------------------------------------------------------------------------------------------|
| Unit Size                    | 1 Kit                                                                                                          |
| Concentration                | Concentration is not relevant for this product. Please see the protocols for proper use of this product.       |
| Storage                      | Storage is content dependent.                                                                                  |
| Product Description          |                                                                                                                |
| Description                  | This assay employs a quantitative enzyme immunoassay technique that measures the specified antigen in samples. |
| Gene ID                      | 730                                                                                                            |
| Gene Symbol                  | C7                                                                                                             |
| Species                      | Human                                                                                                          |
| Standard Curve Range         | 0.625-40 ng/ml (example only; lot dependent)                                                                   |
| Sensitivity                  | 0.4 ng/ml (example only; lot dependent)                                                                        |
| Inter Assay                  | CV% < 9.40% (example only; lot dependent)                                                                      |
| Intra Assay                  | CV% < 4.30% (example only; lot dependent)                                                                      |
| Assay Type                   | Sandwich ELISA                                                                                                 |
| Spiking Recovery             | 98.00% (example only; lot dependent)                                                                           |
| Suitable Sample Type         | Serum, Plasma, Cell Culture, Urine, Saliva, Milk, CSF                                                          |
| Product Application Details  |                                                                                                                |
| Applications                 | ELISA, Sandwich ELISA                                                                                          |
| <b>Recommended Dilutions</b> | ELISA, Sandwich ELISA                                                                                          |

#### Images

ELISA: Human Complement C7 ELISA Kit (Colorimetric) [NBP2-60621]