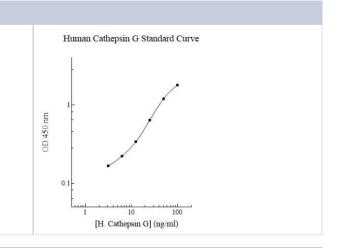

#### NBP2-60614

Human Cathepsin G ELISA Kit (Colorimetric)

| Product Information         |                                                                                                                |
|-----------------------------|----------------------------------------------------------------------------------------------------------------|
| Unit Size                   | 1 Kit                                                                                                          |
| Concentration               | Concentration is not relevant for this product. Please see the protocols for proper use of this product.       |
| Storage                     | Storage of components varies. See protocol for specific instructions.                                          |
| Product Description         |                                                                                                                |
| Description                 | This assay employs a quantitative enzyme immunoassay technique that measures the specified antigen in samples. |
| Gene ID                     | 1511                                                                                                           |
| Gene Symbol                 | CTSG                                                                                                           |
| Species                     | Human                                                                                                          |
| Standard Curve Range        | 3.125 - 100 ng/mL (example only; lot dependent)                                                                |
| Sensitivity                 | 3 ng/ml (example only; lot dependent)                                                                          |
| Inter Assay                 | CV% < 9.80% (example only; lot dependent)                                                                      |
| Intra Assay                 | CV% < 4.60% (example only; lot dependent)                                                                      |
| Assay Type                  | Sandwich ELISA                                                                                                 |
| Spiking Recovery            | 96.00% (example only; lot dependent)                                                                           |
| Suitable Sample Type        | Serum, Plasma, Cell Culture, Saliva                                                                            |
| Product Application Details |                                                                                                                |
| Applications                | ELISA, Sandwich ELISA                                                                                          |