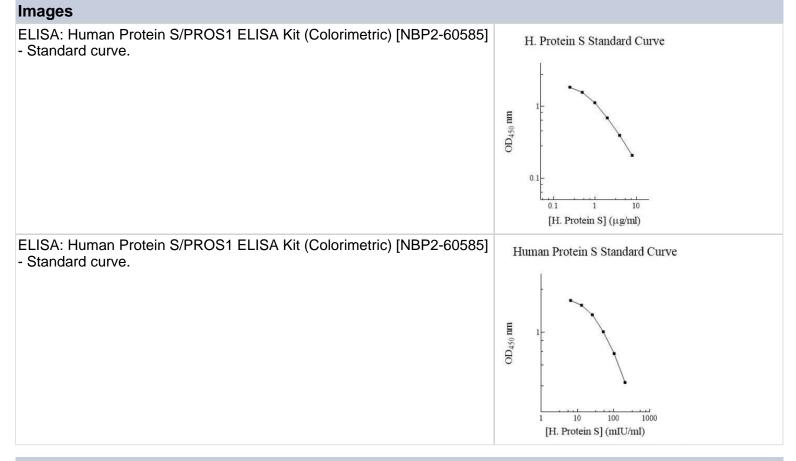

#### NBP2-60585

Human Protein S/PROS1 ELISA Kit (Colorimetric)

| Product Information         |                                                                                                                |
|-----------------------------|----------------------------------------------------------------------------------------------------------------|
| Unit Size                   | 1 Kit                                                                                                          |
| Concentration               | Concentration is not relevant for this product. Please see the protocols for proper use of this product.       |
| Storage                     | Storage is content dependent.                                                                                  |
| Product Description         |                                                                                                                |
| Description                 | This assay employs a quantitative enzyme immunoassay technique that measures the specified antigen in samples. |
| Gene ID                     | 5627                                                                                                           |
| Gene Symbol                 | PROS1                                                                                                          |
| Species                     | Human                                                                                                          |
| Standard Curve Range        | 0.25-8 ug/ml (example only; lot dependent)                                                                     |
| Sensitivity                 | 0.19 ug/ml (example only; lot dependent)                                                                       |
| Inter Assay                 | CV% < 9.30% (example only; lot dependent)                                                                      |
| Intra Assay                 | CV% < 4.30% (example only; lot dependent)                                                                      |
| Assay Type                  | Competitive ELISA                                                                                              |
| Spiking Recovery            | 97.00% (example only; lot dependent)                                                                           |
| Suitable Sample Type        | Serum, Plasma, Cell Culture                                                                                    |
| Product Application Details |                                                                                                                |
| Applications                | ELISA                                                                                                          |
| Recommended Dilutions       | ELISA                                                                                                          |