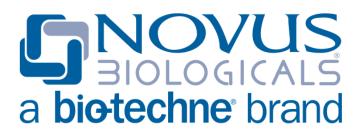

#### NBP2-60585

Human Protein S/PROS1 ELISA Kit (Colorimetric)

| Product Information         |                                                                                                                |
|-----------------------------|----------------------------------------------------------------------------------------------------------------|
| Unit Size                   | 1 Kit                                                                                                          |
| Concentration               | Concentration is not relevant for this product. Please see the protocols for proper use of this product.       |
| Storage                     | Storage is content dependent.                                                                                  |
| Product Description         |                                                                                                                |
| Description                 | This assay employs a quantitative enzyme immunoassay technique that measures the specified antigen in samples. |
| Gene ID                     | 5627                                                                                                           |
| Gene Symbol                 | PROS1                                                                                                          |
| Species                     | Human                                                                                                          |
| Standard Curve Range        | 0.25-8 ug/ml (example only; lot dependent)                                                                     |
| Sensitivity                 | 0.19 ug/ml (example only; lot dependent)                                                                       |
| Inter Assay                 | CV% < 9.30% (example only; lot dependent)                                                                      |
| Intra Assay                 | CV% < 4.30% (example only; lot dependent)                                                                      |
| Assay Type                  | Competitive ELISA                                                                                              |
| Spiking Recovery            | 97.00% (example only; lot dependent)                                                                           |
| Suitable Sample Type        | Serum, Plasma, Cell Culture                                                                                    |
| Product Application Details |                                                                                                                |
| Applications                | ELISA                                                                                                          |
| Recommended Dilutions       | ELISA                                                                                                          |