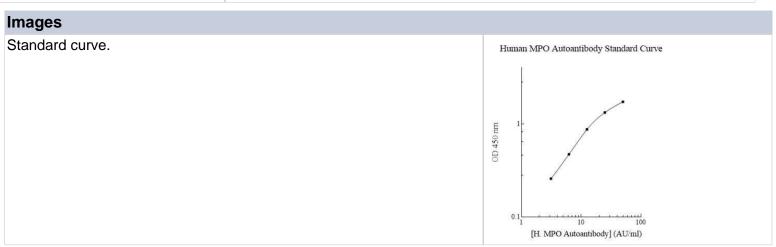

## NBP2-60581

Human Myeloperoxidase/MPO Autoantibody (IgG) ELISA Kit (Colorimetric)

| i idinan myoloporoxidado/imi | o rateanilody (190) Elior rat (colonilotio)                                                              |
|------------------------------|----------------------------------------------------------------------------------------------------------|
| Product Information          |                                                                                                          |
| Unit Size                    | 1 Kit                                                                                                    |
| Concentration                | Concentration is not relevant for this product. Please see the protocols for proper use of this product. |
| Storage                      | Storage is content dependent.                                                                            |
| <b>Product Description</b>   |                                                                                                          |
| Description                  | Autoantibody ELISA for the quantitative determination of autoimmune response to target antigen.          |
| Species                      | Human                                                                                                    |
| Standard Curve Range         | 1.563 - 25 AU/mL (example only; lot dependent)                                                           |
| Sensitivity                  | 3.0 AU/ml (example only; lot dependent)                                                                  |
| Inter Assay                  | CV% < 10% (example only; lot dependent)                                                                  |
| Intra Assay                  | CV% < 4.90% (example only; lot dependent)                                                                |
| Assay Type                   | Sandwich ELISA                                                                                           |
| Suitable Sample Type         | Serum, Plasma                                                                                            |
| Product Application Detail   | ls.                                                                                                      |