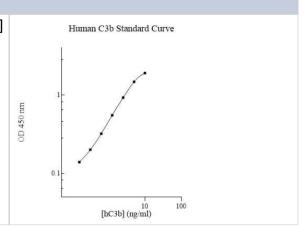

#### NBP2-60553

Human Complement C3b ELISA Kit (Colorimetric)

| !                                  | <b>`</b>                                                                                                       |
|------------------------------------|----------------------------------------------------------------------------------------------------------------|
| Product Information                |                                                                                                                |
| Unit Size                          | 1 Kit                                                                                                          |
| Concentration                      | Concentration is not relevant for this product. Please see the protocols for proper use of this product.       |
| Storage                            | Storage is content dependent.                                                                                  |
| <b>Product Description</b>         |                                                                                                                |
| Description                        | This assay employs a quantitative enzyme immunoassay technique that measures the specified antigen in samples. |
| Gene ID                            | 718                                                                                                            |
| Gene Symbol                        | C3                                                                                                             |
| Species                            | Human                                                                                                          |
| Standard Curve Range               | 0.156 - 5 ng/mL (example only; lot dependent)                                                                  |
| Sensitivity                        | 0.1 ng/ml (example only; lot dependent)                                                                        |
| Inter Assay                        | CV% < 9.90% (example only; lot dependent)                                                                      |
| Intra Assay                        | CV% < 4.70% (example only; lot dependent)                                                                      |
| Assay Type                         | Sandwich ELISA                                                                                                 |
| Spiking Recovery                   | 97.00% (example only; lot dependent)                                                                           |
| Suitable Sample Type               | Serum, Plasma, Cell Culture, Urine, Saliva, Milk, CSF                                                          |
| <b>Product Application Details</b> |                                                                                                                |
| Applications                       | ELISA Sandwich ELISA                                                                                           |

### **Images**

ELISA: Human Complement C3b ELISA Kit (Colorimetric) [NBP2-60553]