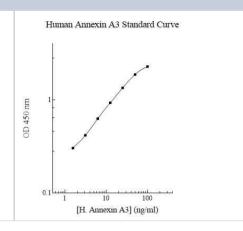

# **Images**

ELISA: Human Annexin A3 ELISA Kit (Colorimetric) [NBP2-60537] - Standard curve.