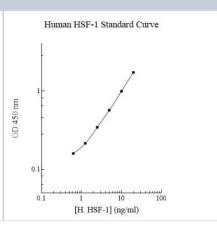

|
| Assay Type                  | Sandwich ELISA                                                                                                 |
| Suitable Sample Type        | Cell Culture, Tissue Extract                                                                                   |
| Product Application Details |                                                                                                                |
| Applications                | ELISA, Sandwich ELISA                                                                                          |
| Recommended Dilutions       | ELISA, Sandwich ELISA                                                                                          |

#### Images

ELISA: Human HSF1 ELISA Kit (Colorimetric) [NBP2-60534]







#### Novus Biologicals USA

10730 E. Briarwood Avenue Centennial, CO 80112 USA Phone: 303.730.1950 Toll Free: 1.888.506.6887 Fax: 303.730.1966 nb-customerservice@bio-techne.com

#### **Bio-Techne Canada**

21 Canmotor Ave Toronto, ON M8Z 4E6 Canada Phone: 905.827.6400 Toll Free: 855.668.8722 Fax: 905.827.6402 canada.inquires@bio-techne.com

#### **Bio-Techne Ltd**

19 Barton Lane Abingdon Science Park Abingdon, OX14 3NB, United Kingdom Phone: (44) (0) 1235 529449 Free Phone: 0800 37 34 15 Fax: (44) (0) 1235 533420 info.EMEA@bio-techne.com

#### **General Contact Information**

www.novusbio.com Technical Support: nb-technical@biotechne.com Orders: nb-customerservice@bio-techne.com General: novus@novusbio.com

#### Products Related to NBP2-60534

| M6000B-1          | IL-6 [HRP]