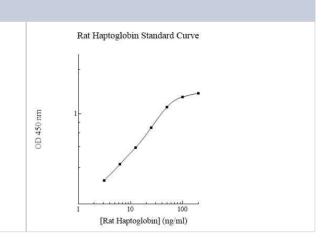

#### **Images**

ELISA: Rat Haptoglobin ELISA Kit (Colorimetric) [NBP2-60529] - Standard curve.