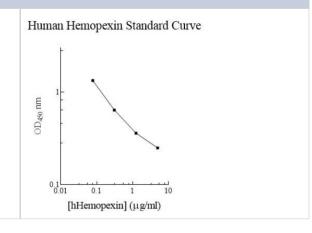

| ELISA |  |

# **Images**

ELISA: Human Hemopexin ELISA Kit (Colorimetric) [NBP2-60506]





### **Novus Biologicals USA**

10730 E. Briarwood Avenue Centennial, CO 80112

USA

Phone: 303.730.1950 Toll Free: 1.888.506.6887

Fax: 303.730.1966

nb-customerservice@bio-techne.com

#### **Bio-Techne Canada**

21 Canmotor Ave Toronto, ON M8Z 4E6

Canada

Phone: 905.827.6400 Toll Free: 855.668.8722 Fax: 905.827.6402

canada.inquires@bio-techne.com

#### **Bio-Techne Ltd**

19 Barton Lane Abingdon Science Park Abingdon, OX14 3NB, United Kingdom Phone: (44) (0) 1235 529449

Free Phone: 0800 37 34 15 Fax: (44) (0) 1235 533420 info.EMEA@bio-techne.com

#### **General Contact Information**

www.novusbio.com

Technical Support: nb-technical@bio-

techne.com

Orders: nb-customerservice@bio-techne.com

General: novus@novusbio.com

## **Products Related to NBP2-60506**

NBP3-21306PEP Hemopexi