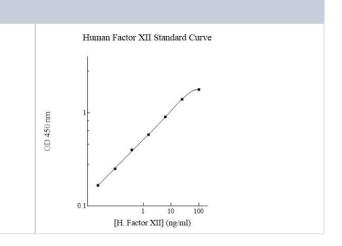

Updated 10/23/2024 v.20.1

Earn rewards for product reviews and publications.

Submit a publication at www.novusbio.com/publications Submit a review at www.novusbio.com/reviews/destination/NBP2-60504

| Human Factor XII ELISA Kit  | (Colorimetric)                                                                                                 |
|-----------------------------|----------------------------------------------------------------------------------------------------------------|
| <b>Product Information</b>  |                                                                                                                |
| Unit Size                   | 1 Kit                                                                                                          |
| Concentration               | Concentration is not relevant for this product. Please see the protocols for proper use of this product.       |
| Storage                     | Storage is content dependent.                                                                                  |
| <b>Product Description</b>  |                                                                                                                |
| Description                 | This assay employs a quantitative enzyme immunoassay technique that measures the specified antigen in samples. |
| Gene ID                     | 2161                                                                                                           |
| Gene Symbol                 | F12                                                                                                            |
| Species                     | Human                                                                                                          |
| Standard Curve Range        | 0.024-100 ng/ml (example only; lot dependent)                                                                  |
| Sensitivity                 | 0.015 ng/ml (example only; lot dependent)                                                                      |
| Inter Assay                 | CV% < 9.90% (example only; lot dependent)                                                                      |
| Intra Assay                 | CV% < 2.40% (example only; lot dependent)                                                                      |
| Assay Type                  | Sandwich ELISA                                                                                                 |
| Spiking Recovery            | 98.00% (example only; lot dependent)                                                                           |
| Suitable Sample Type        | Serum, Plasma, Cell Culture, Urine, Milk                                                                       |
| Product Application Details |                                                                                                                |