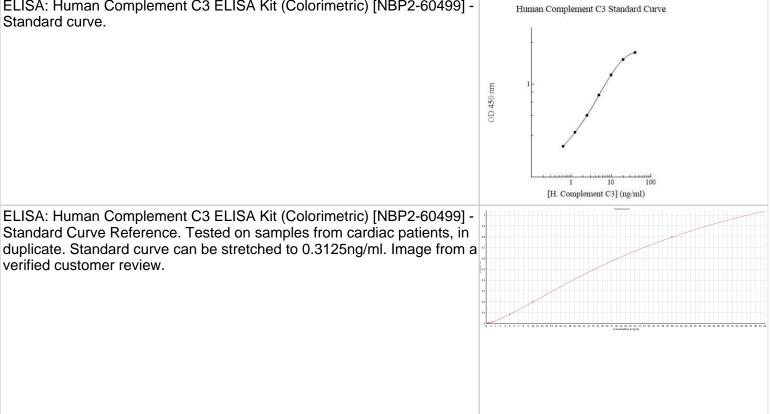

#### Images

ELISA: Human Complement C3 ELISA Kit (Colorimetric) [NBP2-60499] -Standard curve.