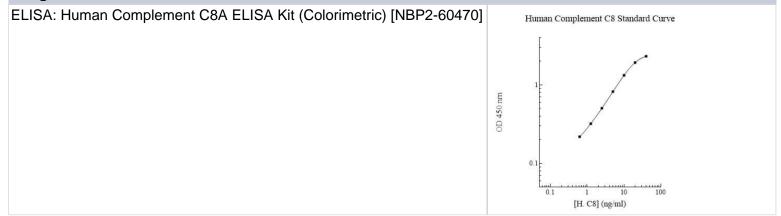

#### NBP2-60470

Human Complement C8A ELISA Kit (Colorimetric)

| Product Information         |                                                                                                                |
|-----------------------------|----------------------------------------------------------------------------------------------------------------|
| Unit Size                   | 1 Kit                                                                                                          |
| Concentration               | Concentration is not relevant for this product. Please see the protocols for proper use of this product.       |
| Storage                     | Storage is content dependent.                                                                                  |
| Product Description         |                                                                                                                |
| Description                 | This assay employs a quantitative enzyme immunoassay technique that measures the specified antigen in samples. |
| Gene ID                     | 731                                                                                                            |
| Gene Symbol                 | C8A                                                                                                            |
| Species                     | Human                                                                                                          |
| Standard Curve Range        | 0.625-40 ng/ml (example only; lot dependent)                                                                   |
| Sensitivity                 | 0.4 ng/ml (example only; lot dependent)                                                                        |
| Inter Assay                 | CV% < 9.20% (example only; lot dependent)                                                                      |
| Intra Assay                 | CV% < 4.70% (example only; lot dependent)                                                                      |
| Assay Type                  | Sandwich ELISA                                                                                                 |
| Spiking Recovery            | 103.00% (example only; lot dependent)                                                                          |
| Suitable Sample Type        | Serum, Plasma, Cell Culture, Saliva, Milk, CSF                                                                 |
| Sample Volume               | 50 ul (example only; lot dependent)                                                                            |
| Product Application Details |                                                                                                                |
| Applications                | ELISA, Sandwich ELISA                                                                                          |

#### Images

ELISA, Sandwich ELISA