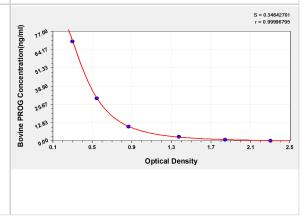

#### **Images**

ELISA: Bovine Progesterone ELISA Kit (Colorimetric) [NBP2-60122] - These standard curves are provided for demonstration only. A standard curve should be generated for each set of samples assayed.

Bovine Progesterone ELISA Kit (Colorimetric) [NBP2-60122] - Standard Curve Reference