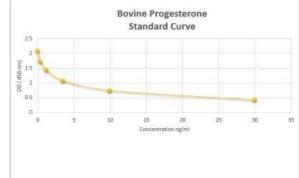

#### **Images**

ELISA: Bovine Progesterone ELISA Kit (Colorimetric) [NBP2-60122] - These standard curves are provided for demonstration only. A standard curve should be generated for each set of samples assayed.

Bovine Progesterone ELISA Kit (Colorimetric) [NBP2-60122] - Standard Curve Reference