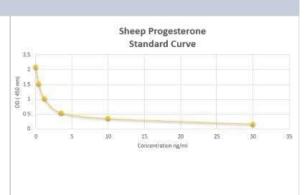

### **Images**

ELISA: Sheep Progesterone ELISA Kit [NBP2-60121] - These standard curves are provided for demonstration only. A standard curve should be generated for each set of samples assayed.

Sheep Progesterone ELISA Kit (Colorimetric) [NBP2-60121] - Standard Curve Reference