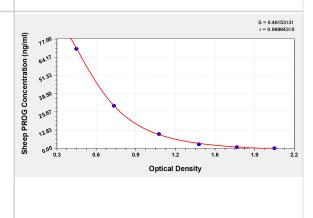

### **Images**

ELISA: Sheep Progesterone ELISA Kit [NBP2-60121] - These standard curves are provided for demonstration only. A standard curve should be generated for each set of samples assayed.

Sheep Progesterone ELISA Kit (Colorimetric) [NBP2-60121] - Standard Curve Reference