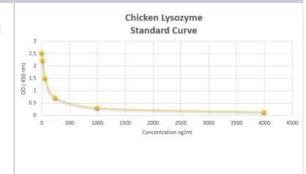

# **Images**

ELISA: Chicken Lysozyme ELISA Kit (Colorimetric) [NBP2-60088] - These standard curves are provided for demonstration only. A standard curve should be generated for each set of samples assayed.