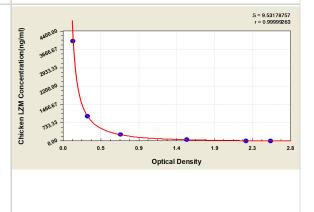

Chicken Lysozyme ELISA Kit (Colorimetric) [NBP2-60088] - Standard Curve Reference