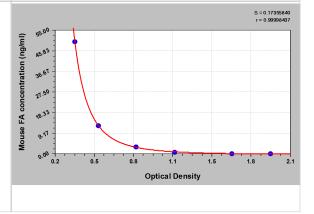

# **Images**

ELISA: Mouse Folic acid ELISA Kit (Colorimetric) [NBP2-59996] - These standard curves are provided for demonstration only. A standard curve should be generated for each set of samples assayed.

Mouse Folic acid ELISA Kit (Colorimetric) [NBP2-59996] - Standard Curve Reference