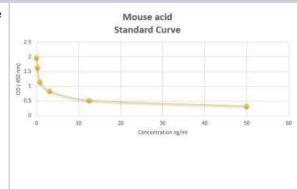

# **Images**

ELISA: Mouse Folic acid ELISA Kit (Colorimetric) [NBP2-59996] - These standard curves are provided for demonstration only. A standard curve should be generated for each set of samples assayed.

Mouse Folic acid ELISA Kit (Colorimetric) [NBP2-59996] - Standard Curve Reference