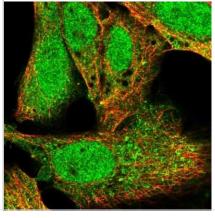

# **Images**

Western Blot: Importin alpha 5/KPNA1/SRP1 Antibody [NBP2-56022] - Western blot analysis in human cell line RT-4 and human cell line U-251 MG.

Immunocytochemistry/Immunofluorescence: Importin alpha 5/KPNA1/SRP1 Antibody [NBP2-56022] - Staining of human cell line U-2 OS shows localization to nucleus & cytosol.