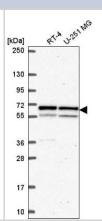

# **Images**

Western Blot: Importin alpha 5/KPNA1/SRP1 Antibody [NBP2-56022] - Western blot analysis in human cell line RT-4 and human cell line U-251 MG.

Immunocytochemistry/Immunofluorescence: Importin alpha 5/KPNA1/SRP1 Antibody [NBP2-56022] - Staining of human cell line U-2 OS shows localization to nucleus & cytosol.