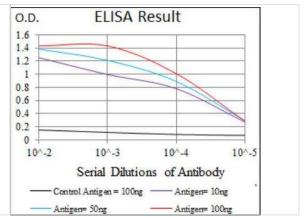

ELISA: Epsilon 1 Tubulin Antibody (5F3B7) [NBP2-52578] - Black line: Control Antigen (100 ng); Purple line: Antigen(10ng); Blue line: Antigen (50 ng); Red line: Antigen (100 ng).