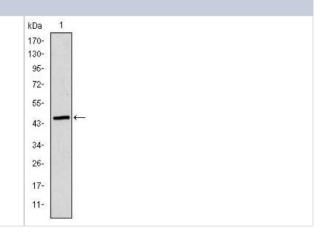

Immunohistochemistry-Paraffin: Epsilon 1 Tubulin Antibody (5F3B7) [NBP2-52578] - Analysis of paraffin-embedded colon cancer tissues using Epsilon 1 Tubulin mouse mAb with DAB staining. Flow Cytometry: Epsilon 1 Tubulin Antibody (5F3B7) [NBP2-52578] -Analysis of Hela cells using TUBE1 mouse mAb (green) and negative control (red). Western Blot: Epsilon 1 Tubulin Antibody (5F3B7) [NBP2-52578] - 2: kDa Western blot analysis using TUBE1 mAb against HEK293 (1) and 170-130-TUBE1 (AA: 314-472)-hlgGFc transfected HEK293 (2) cell lysate. 95-72-55-43-34-26-17-Immunohistochemistry-Paraffin: Epsilon 1 Tubulin Antibody (5F3B7) [NBP2-52578] - Analysis of paraffin-embedded liver cancer tissues using Epsilon 1 Tubulin mouse mAb with DAB staining.