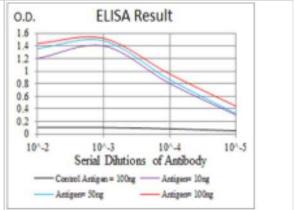

ELISA: L-Selectin/CD62L Antibody (8C8B7) [NBP2-52556] - Black line: Control Antigen (100 ng); Purple line: Antigen(10ng); Blue line: Antigen (50 ng); Red line: Antigen (100 ng);

www.novusbio.com