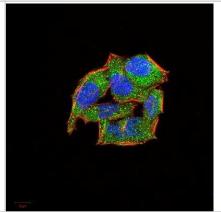

Immunocytochemistry/Immunofluorescence: L-Selectin/CD62L Antibody (8C8B7) [NBP2-52556] - Analysis of Hela cells using SELL mouse mAb (green). Blue: DRAQ5 fluorescent DNA dye. Red: Actin filaments have been labeled with Alexa Fluor- 555 phalloidin.