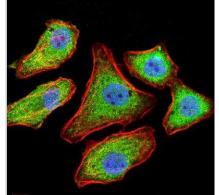

www.novusbio.com

Immunocytochemistry/Immunofluorescence: L-Selectin/CD62L Antibody (8C8B7) [NBP2-52556] - Analysis of MCF-7 cells using SELL mouse mAb (green). Blue: DRAQ5 fluorescent DNA dye. Red: Actin filaments have been labeled with Alexa Fluor- 555 phalloidin.