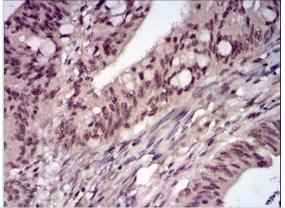

Immunohistochemistry-Paraffin: Protein Phosphatase 1 beta Antibody (8A7C7) [NBP2-52539] - Analysis of paraffin-embedded rectum cancer tissues using PPP1CB mouse mAb with DAB staining.

Flow Cytometry: Protein Phosphatase 1 beta Antibody (8A7C7) [NBP2-52539] - Analysis of Jurkat cells using PPP1CB mouse mAb (green) and negative control (red).