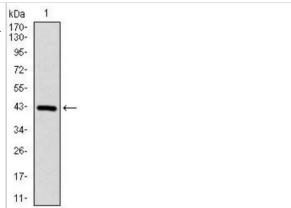

Western Blot: Protein Phosphatase 1 beta Antibody (8A7C7) [NBP2-52539] - Analysis using PPP1CB mAb against HEK293 (1) and PPP1CB (AA: 174-327)-hlgGFc transfected HEK293 (2) cell lysate.

Western Blot: Protein Phosphatase 1 beta Antibody (8A7C7) [NBP2-52539] - Analysis using PPP1CB mAb against human PPP1CB (AA: 174-327) recombinant protein. (Expected MW is 43.2 kDa)