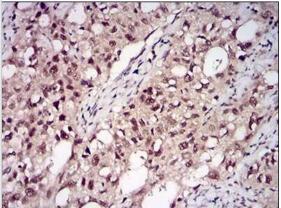

Immunohistochemistry-Paraffin: Protein Phosphatase 1 beta Antibody (8A7C7) [NBP2-52539] - Analysis of paraffin-embedded rectum cancer tissues using PPP1CB mouse mAb with DAB staining.

Flow Cytometry: Protein Phosphatase 1 beta Antibody (8A7C7) [NBP2-52539] - Analysis of Jurkat cells using PPP1CB mouse mAb (green) and negative control (red).

Immunohistochemistry-Paraffin: Protein Phosphatase 1 beta Antibody (8A7C7) [NBP2-52539] - Analysis of paraffin-embedded cervical cancer tissues using PPP1CB mouse mAb with DAB staining.

ELISA: Protein Phosphatase 1 beta Antibody (8A7C7) [NBP2-52539] - Black line: Control Antigen (100 ng); Purple line: Antigen(10ng); Blue line: Antigen (50 ng); Red line: Antigen (100 ng).