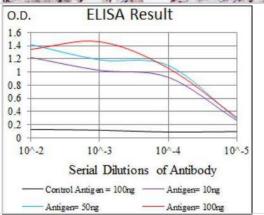

Immunohistochemistry-Paraffin: Protein Phosphatase 1 beta Antibody (8A7C7) [NBP2-52539] - Analysis of paraffin-embedded cervical cancer tissues using PPP1CB mouse mAb with DAB staining.

ELISA: Protein Phosphatase 1 beta Antibody (8A7C7) [NBP2-52539] - Black line: Control Antigen (100 ng); Purple line: Antigen(10ng); Blue line: Antigen (50 ng); Red line: Antigen (100 ng).