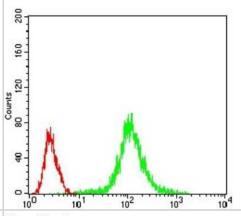

Immunohistochemistry-Paraffin: Protein Phosphatase 1 beta Antibody (8A7C7) [NBP2-52539] - Analysis of paraffin-embedded rectum cancer tissues using PPP1CB mouse mAb with DAB staining.

Flow Cytometry: Protein Phosphatase 1 beta Antibody (8A7C7) [NBP2-52539] - Analysis of Jurkat cells using PPP1CB mouse mAb (green) and negative control (red).