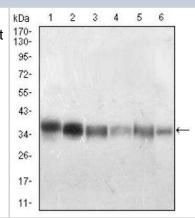

## **Images**

**Application Notes** 

Western Blot: Protein Phosphatase 1 beta Antibody (8A7C7) [NBP2-52539] - Analysis using Protein Phosphatase 1 beta mouse mAb against Jurkat (1), A431 (2), Hela (3), HepG2 (4), HEK293 (5), MCF-7 (6) cell lysate.