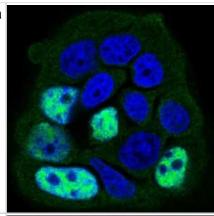

This antibody is Cytof ready.

Immunocytochemistry/Immunofluorescence: Protein Phosphatase 1 beta Antibody (8A7C7) [NBP2-52539] - Analysis of MCF-7 cells using PPP1CB mouse mAb (green). Blue: DRAQ5 fluorescent DNA dye.