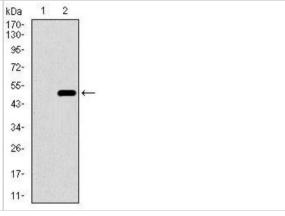

Western Blot: Protein Phosphatase 1 beta Antibody (8A7C7) [NBP2-52539] - Analysis using PPP1CB mAb against HEK293 (1) and PPP1CB (AA: 174-327)-hlgGFc transfected HEK293 (2) cell lysate.

Western Blot: Protein Phosphatase 1 beta Antibody (8A7C7) [NBP2-52539] - Analysis using PPP1CB mAb against human PPP1CB (AA: 174-327) recombinant protein. (Expected MW is 43.2 kDa)