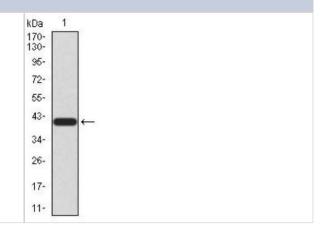

# **Images**

Western Blot: Low Density LRP Antibody (1F6C6) [NBP2-52507] - Analysis using LRP1 mAb against human LRP1 (AA: 20-155) recombinant protein. (Expected MW is 40.8 kDa)

Page 2 of 3 v.20.1 Updated 4/15/2024 Immunocytochemistry/Immunofluorescence: LRP-1 Antibody (1F6C6) [NBP2-52507] - Low Density LRP Antibody (1F6C6) [NBP2-52507] -Analysis of HeLa cells using LRP1 mouse mAb (green). Blue: DRAQ5 fluorescent DNA dye. Red: Actin filaments have been labeled with Alexa Fluor- 555 phalloidin. Western Blot: Low Density LRP Antibody (1F6C6) [NBP2-52507] -1 kDa 170-Analysis using LRP1 mAb against HEK293 (1) and LRP1 (AA: 20-155)-130hlgGFc transfected HEK293 (2) cell lysate. 95-72-55-43-34-26-17-11-ELISA: Low Density LRP Antibody (1F6C6) [NBP2-52507] - Analysis of Raji cells using LRP1 mouse mAb (green) and negative control (red). 160