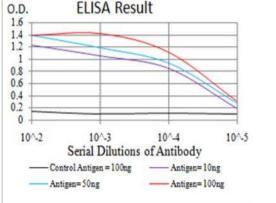

ELISA: LRP-1 Antibody (1F6C6) [NBP2-52507] - Black line: Control Antigen (100 ng); Purple line: Antigen(10ng); Blue line: Antigen (50 ng); Red line: Antigen (100 ng).