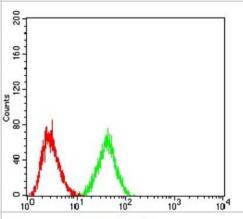

# **Images**

Western Blot: Low Density LRP Antibody (1F6C6) [NBP2-52507] - Analysis using LRP1 mAb against human LRP1 (AA: 20-155) recombinant protein. (Expected MW is 40.8 kDa)

Page 2 of 3 v.20.1 Updated 4/15/2024 Immunocytochemistry/Immunofluorescence: LRP-1 Antibody (1F6C6) [NBP2-52507] - Low Density LRP Antibody (1F6C6) [NBP2-52507] -Analysis of HeLa cells using LRP1 mouse mAb (green). Blue: DRAQ5 fluorescent DNA dye. Red: Actin filaments have been labeled with Alexa Fluor- 555 phalloidin. Western Blot: Low Density LRP Antibody (1F6C6) [NBP2-52507] -1 kDa 170-Analysis using LRP1 mAb against HEK293 (1) and LRP1 (AA: 20-155)-130hlgGFc transfected HEK293 (2) cell lysate. 95-72-55-43-34-26-17-11-ELISA: Low Density LRP Antibody (1F6C6) [NBP2-52507] - Analysis of Raji cells using LRP1 mouse mAb (green) and negative control (red). 160