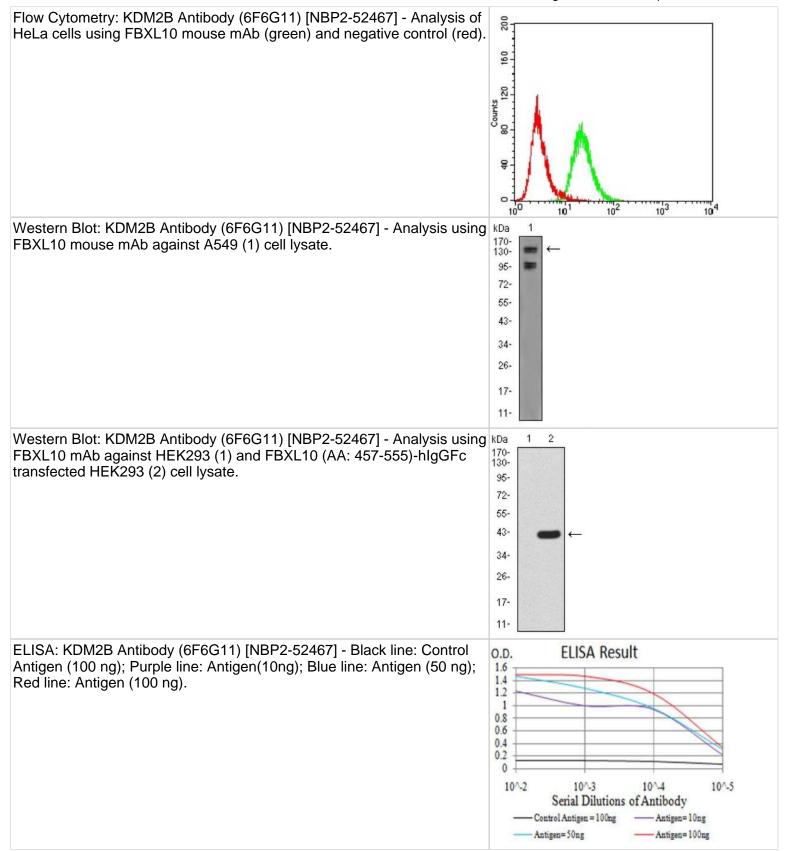

| <b>Product Application Details</b> |                                                                                   |
|------------------------------------|-----------------------------------------------------------------------------------|
| Applications                       | Western Blot, ELISA, Flow Cytometry, CyTOF-ready                                  |
| Recommended Dilutions              | Western Blot 1:500-1:2000, Flow Cytometry 1:200-1:400, ELISA 1:10000, CyTOF-ready |
| Application Notes                  | This antibody is Cytof ready.                                                     |