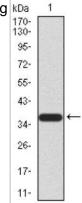

# **Images**

Western Blot: KDM2B Antibody (6F6G11) [NBP2-52467] - Analysis using FBXL10 mAb against human FBXL10 (AA: 457-555) recombinant protein. (Expected MW is 36.8 kDa)