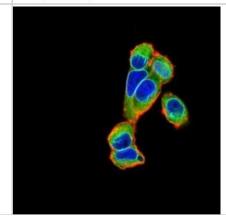

Immunocytochemistry/Immunofluorescence: Emerin Antibody (8F5G2) [NBP2-52460] - Immunofluorescence analysis of A549 cells using EMD mouse mAb (green). Blue: DRAQ5 fluorescent DNA dye. Red: Actin filaments have been labeled with Alexa Fluor- 555 phalloidin.