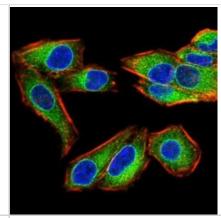

# **Images**

Western Blot: Emerin Antibody (8F5G2) [NBP2-52460] - Analysis using EMD mAb against human EMD (AA: 1-222) recombinant protein. (Expected MW is 51.1 kDa)

Immunocytochemistry/Immunofluorescence: Emerin Antibody (8F5G2) [NBP2-52460] - Analysis of Hela cells using EMD mouse mAb (green). Blue: DRAQ5 fluorescent DNA dye. Red: Actin filaments have been labeled with Alexa Fluor- 555 phalloidin.

Immunocytochemistry/Immunofluorescence: Emerin Antibody (8F5G2) [NBP2-52460] - Immunofluorescence analysis of A549 cells using EMD mouse mAb (green). Blue: DRAQ5 fluorescent DNA dye. Red: Actin filaments have been labeled with Alexa Fluor- 555 phalloidin.