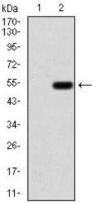

Flow Cytometry: Emerin Antibody (8F5G2) [NBP2-52460] - Analysis of A549 cells using EMD mouse mAb (green) and negative control (red).

Western Blot: Emerin Antibody (8F5G2) [NBP2-52460] - Analysis using EMD mAb against HEK293 (1) and EMD (AA: 1-222)-hlgGFc transfected HEK293 (2) cell lysate.