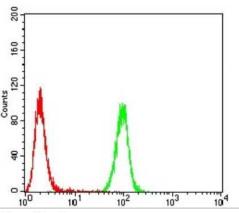

Flow Cytometry: Emerin Antibody (8F5G2) [NBP2-52460] - Analysis of A549 cells using EMD mouse mAb (green) and negative control (red).

Western Blot: Emerin Antibody (8F5G2) [NBP2-52460] - Analysis using EMD mAb against HEK293 (1) and EMD (AA: 1-222)-hlgGFc transfected HEK293 (2) cell lysate.

Flow Cytometry: Emerin Antibody (8F5G2) [NBP2-52460] - Analysis of K562 cells using EMD mouse mAb (green) and negative control (red).

ELISA: Emerin Antibody (8F5G2) [NBP2-52460] - Black line: Control Antigen (100 ng); Purple line: Antigen(10ng); Blue line: Antigen (50 ng); Red line: Antigen (100 ng).