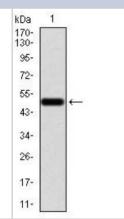

# **Images**

Western Blot: Emerin Antibody (8F5G2) [NBP2-52460] - Analysis using EMD mAb against human EMD (AA: 1-222) recombinant protein. (Expected MW is 51.1 kDa)

Immunocytochemistry/Immunofluorescence: Emerin Antibody (8F5G2) [NBP2-52460] - Analysis of Hela cells using EMD mouse mAb (green). Blue: DRAQ5 fluorescent DNA dye. Red: Actin filaments have been labeled with Alexa Fluor- 555 phalloidin.