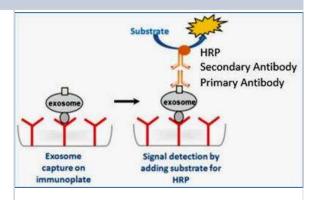

#### **Images**

Overall Exosome Capture and Quantification (Plasma, Colorimetric) Kit [NBP2-49782] - Basic principle of exosome immunocapture and quantification with this kit

ELISA: Overall Exosome Capture and Quantification (Plasma, Colorimetric) Kit [NBP2-49782] - CD9 titration standard curve of exosomes from plasma of healthy human donor subjects. This standard curve is for the demonstration purpose only. For quantification purposes, a standard curve must be generated by the end users in every assay.