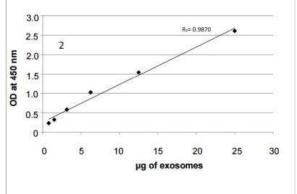

#### **Images**

Overall Exosome Capture and Quantification (Plasma, Colorimetric) Kit [NBP2-49782] - Basic principle of exosome immunocapture and quantification with this kit

ELISA: Overall Exosome Capture and Quantification (Plasma, Colorimetric) Kit [NBP2-49782] - CD9 titration standard curve of exosomes from plasma of healthy human donor subjects. This standard curve is for the demonstration purpose only. For quantification purposes, a standard curve must be generated by the end users in every assay.